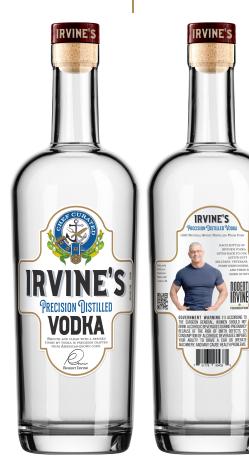

# Irvine's Vodka

# Chef Curated Flavor

From globe-trotting Chef Robert Irvine comes a vodka that brings world-class taste down to earth.

**TECHNICAL INFO** 80 proof, 40% ABV.

#### **PRODUCT SPECS**

Size: 750 ml

ECS

Units/case: 12 Bottle dimensions (HxD)/inches: 11.25" x 3.4" Case dimensions (LxWxH)/inches: 15" x 11.5" x 12" Case weight (lbs.): 35.8

## PRODUCTION

Precision-distilled to only deliver the hearts while ditching all impurities. Irvine's Vodka is then filtered through charcoal and finished with purified water.

#### **FLAVOR PROFILE**

We use only American-grown non-GMO corn for a neutral aroma and taste with a mildly sweet finish.